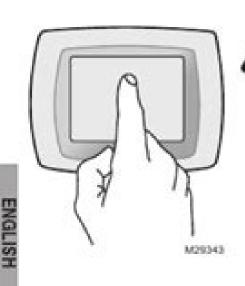

BE CAREFUL! Never use sharp instruments, such as a pencil or pen, to press touchscreen keys. To prevent damage to the thermostat, always press keys with your fingertip.

This thermostat contains a Lithium battery which may contain Perchlorate material. Perchlorate Material—special handling may apply.