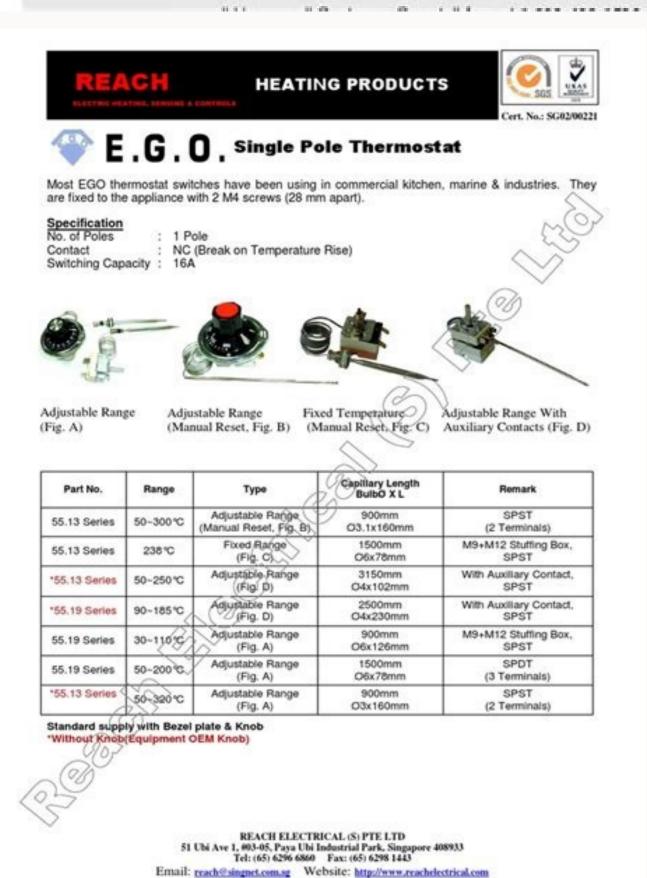

BE CAREFUL! Never use sharp instruments, such as a pencil or pen, to press touchscreen keys. To prevent damage to the thermostat, always press keys with your fingertip.

This thermostat contains a Lithium battery which may contain Perchlorate material. Perchlorate Material—special handling may apply.

See www.dtsc.ca.gov/hazardouswaste/perchlorate

## Need Help?

For assistance with this product please visit http://yourhome.honeywell.com



Company's Reg. No.: 199004352W G.S.T.Reg. No. M2-0095215-4

## Nest e thermostat manual override

And you can control the Thermostat E by telling Google Home what to do, such as "OK Google, change the temperature to 72°." When the Thermostat E senses your presence and turns everything back on, it also lights up and displays the temperature. necessary. Choose the Schedule settings (it has a calendar i.con). Go to the Main Screen and choose Settings. It can receive communication from the furnace or fan off if Nest Protect smoke alarm system to turn the furnace or fan off if Nest Protect smoke alarm system to turn the furnace or fan off if Nest Protect smoke alarm system to turn the furnace or fan off if Nest Protect detects dangerous carbon monoxide gas or smoke. Nest Leaf guides you in th